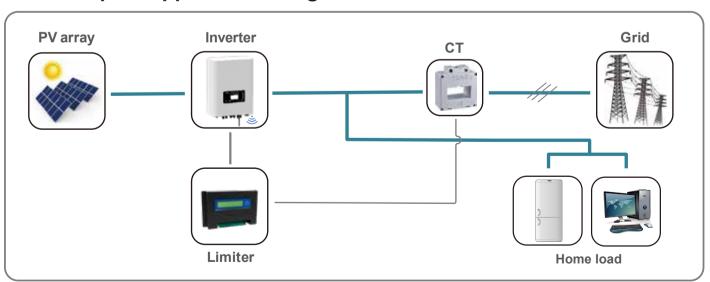

|
| Mounting options                              | Wall-mounted                  |
| Degree of protection                          | IP20                          |
| Display                                       | LCD                           |
| Communication interface                       | RS485                         |
| Max. number of devices to connect             | 4                             |
| Ambient temperature range                     | -25-60°C                      |
| Humidity                                      | ≤95%                          |
| Applicable inverter type                      | Three-phase grid-tie inverter |
| Warranty                                      | 2 years                       |

## **Zero-export Application Diagram**