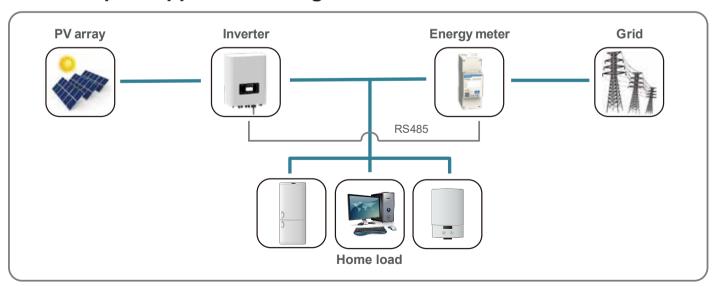

g)                                  | 0.21        | 0.44        |
| Mounting options                             | DIN Rail    |             |
| Degree of protection                         | IP51        |             |
| Display                                      | LCD         |             |
| Communication interface                      | RS485       |             |
| Max. number of devices to connect            | 4           |             |
| Regulated working temperature range          | -25°C~+55°C | -10°C~+45°C |
| Limited working temperature range            | -40°C~+70°C | -25°C~+75°C |
| Humidity                                     | ≤75%        |             |
| Warranty                                     | 1.5 years   |             |

## **Zero-export Application Diagram**